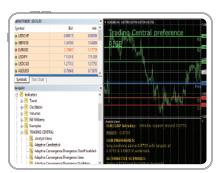

#### **TECHNICAL VIEWS**

Our Technical Views indicator is your go-to source for direction and key levels.

#### Key levels to craft your trade

Leave the analysis to the experts, and use the output of our analysis to craft your trades. Get an instant viewpoint on our preferred direction along with target levels. Discover our alternative scenario based on a pivot level where we would change our view and offer target levels in the opposite direction.