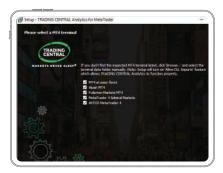

#### **DOWNLOAD & INSTALL**

<u>Download the plugin</u> and go through the easy installation process to get up and running immediately. Please <u>contact us</u> if you need help.

# Is this your first time? If not, go to step 2

<u>Download the plugin</u> file and double-click the file to execute it. A simple wizard guides you through the process in your language of choice.

If you have questions, please email support@icm.com

# Upgrading from our previous plugin?

Have you already installed previous versions of MetaTrader plugins from Trading Central? You may require Admin rights using the new wizard to uninstall previous versions. Please contact us if you need help.