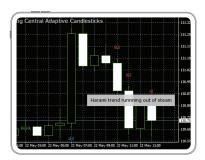

#### Our favourite patterns

This indicator scans for sixteen of our favourite time-trusted candlestick patterns, instantly on any chart!

# **Expert filtering for what's important**

We combine candlesticks with our unique quantitative and technical analysis expertise to focus only on those patterns that are relevant for decision making.

If you have questions, please email support@icm.com