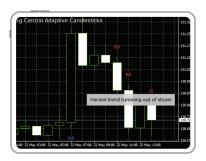

# **ADAPTIVE CANDLESTICKS**

#### Our favourite patterns

This indicator scans for sixteen of our favourite time-trusted candlestick patterns, instantly on any chart!

# **Expert filtering for what's important**

We combine candlesticks with our unique quantitative and technical analysis expertise to focus only on those patterns that are relevant for decision making.

If you have questions, please email support@icm.com