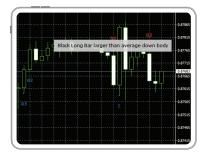

#### Our favourite patterns

This indicator scans for sixteen of our favourite time-trusted candlestick patterns, instantly on any chart!

# **Expert filtering for what's important**

We combine candlesticks with our unique quantitative and technical analysis expertise to focus only on those patterns that are relevant for decision making.

If you have questions, please email support@icm.com