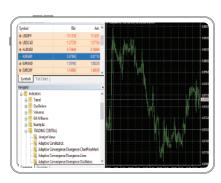

#### Install the program and find our indicators

Locate Trading Central indicators along with the others in your MetaTrader indicator list.

#### Drag and drop

Simply drag an indicator onto the chart and get actionable insights immediately! Get started with our original Analyst Views indicator.

If you have questions, please email support@icm.com

## Install the program and find our indicators

Locate Trading Central indicators along with the others in your MetaTrader indicator list.

# Drag and drop

Simply drag an indicator onto the chart and get actionable insights immediately! Get started with our original Analyst Views indicator.