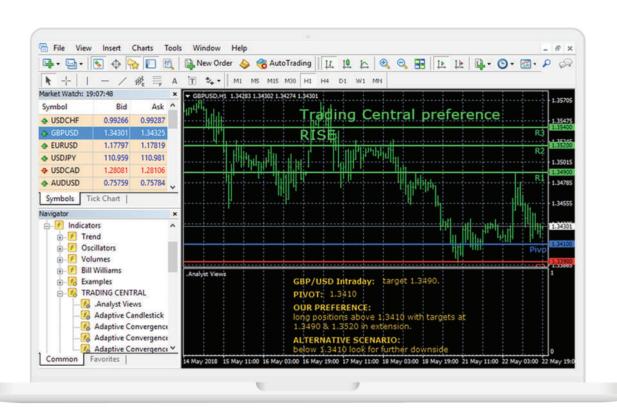

#### **TECHNICAL VIEWS**

Our Technical Views indicator is your go-to source for direction and key levels.

#### Key levels to craft your trade

Leave the analysis to the experts, and use the output of our analysis to craft your trades. Get an instant viewpoint on our preferred direction along with target levels. Discover our alternative scenario based on a pivot level where we would change our view and offer target levels in the opposite direction.