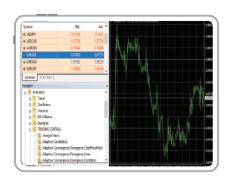

#### Install the program and find our indicators

Locate Trading Central indicators along with the others in your MetaTrader indicator list.

#### Drag and drop

Simply drag an indicator onto the chart and get actionable insights immediately! Get started with our original Analyst Views indicator.

If you have questions, please email support@icm.com

## Install the program and find our indicators

Locate Trading Central indicators along with the others in your MetaTrader indicator list.

# Drag and drop

Simply drag an indicator onto the chart and get actionable insights immediately! Get started with our original Analyst Views indicator.